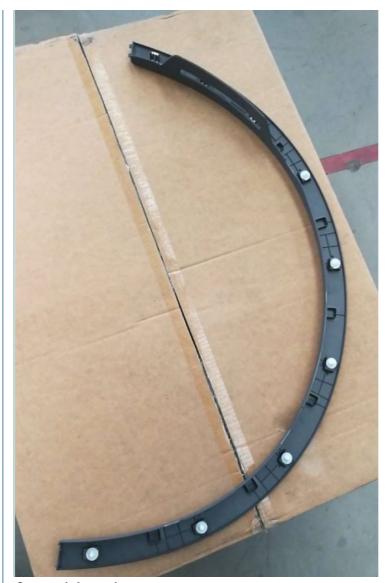

## Geely Geometry C Wheel Eyebrow Factory

The eyebrow of Geely Geometry C refers to the part located between the top of the wheel and the side of the body. Its main function is to play a certain decorative effect to make the vehicle look more sporty and fashionable. At the same time, it can also prevent the stones and mud water splashed by the wheels from causing damage to the body to a certain extent. Features:

1. Accurate matching of models: the size and shape perfectly match the Geely Geometry C body, and there is no seamless after installation.

2. High-quality materials: high-quality plastic or composite materials are used, with good weather resistance and impact resistance.

3. Fine appearance design: smooth surface, smooth lines, and consistent with the style of the whole car.