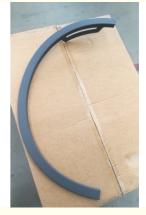

## Geely Geometry C Wheel Eyebrow Factory

The eyebrow of Geely Geometry C refers to the part located between the top of the wheel and the side of the body. Its main function is to play a certain decorative effect to make the vehicle look more sporty and fashionable. At the same time, it can also prevent the stones and mud water splashed by the wheels from causing damage to the body to a certain extent. Features:

1. Accurate matching of models: the size and shape perfectly match the Geely Geometry C body, and there is no seamless after installation.

2. High-quality materials: high-quality plastic or composite materials are used, with good weather resistance and impact resistance.

3. Fine appearance design: smooth surface, smooth lines, and consistent with the style of the whole car.