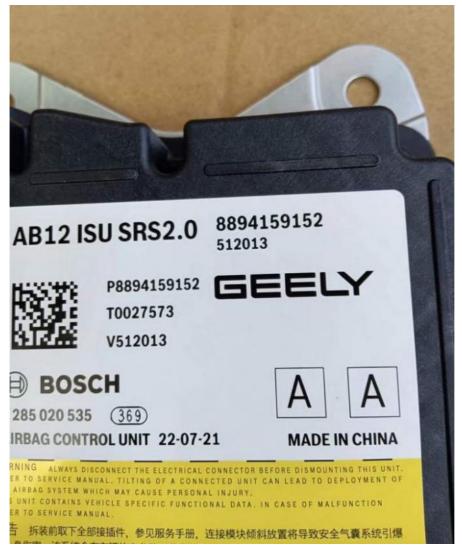

## **Product Specification**

Product Name: Airbag Computer Airbag Control Module

Fuel Type: ElectricColor: Black

• Type: Car Electrical Parts

Weight: SuperlightCarmake: Geely Xingyue L

• Highlight: Car Electrical Parts Computer Control Module,

#### Geely Xingyue L airbag computer airbag control module

Geely Xingyue L airbag computer airbag control module has the following characteristics: Advantages:

- 1. Quick response: It can judge the severity of the collision and trigger the corresponding airbag in a very short time.
- 2. Accurate judgment: accurately identify the type and strength of the collision to avoid accidental triggering or missing triggering.
- 3. High reliability: ensure stable work in various complex working conditions and environments. Principle:

To sum up, the airbag computer airbag control module of Geely Xingyue L plays a crucial role in the passive safety system of the vehicle.

| Product name | airbag computer airbag control module |
|--------------|---------------------------------------|
| Fuel type    | Electric                              |
| Color        | Black                                 |
| Туре         | Car Electrical Parts                  |
| Weight       | superlight                            |
| carmake      | Geely Xingyue L                       |