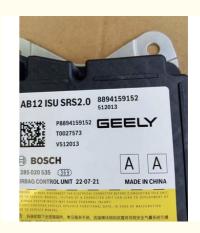

## **Product Specification**

Product Name: Airbag Computer Airbag Control Module

Fuel Type: ElectricColor: Black

• Type: Car Electrical Parts

Weight: SuperlightCarmake: Geely Xingyue L

• Highlight: Car Electrical Parts Computer Control Module,

#### Geely Xingyue L airbag computer airbag control module

Geely Xingyue L airbag computer airbag control module has the following characteristics: Advantages:

- 1. Quick response: It can judge the severity of the collision and trigger the corresponding airbag in a very short time.
- 2. Accurate judgment: accurately identify the type and strength of the collision to avoid accidental triggering or missing triggering.
- 3. High reliability: ensure stable work in various complex working conditions and environments. Principle:

To sum up, the airbag computer airbag control module of Geely Xingyue L plays a crucial role in the passive safety system of the vehicle.

| Product name | airbag computer airbag control module |
|--------------|---------------------------------------|
| Fuel type    | Electric                              |
| Color        | Black                                 |
| Туре         | Car Electrical Parts                  |
| Weight       | superlight                            |
| carmake      | Geely Xingyue L                       |