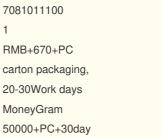

### Subwoofer Black Car Inerior Car Inside, Auto Car Standard/Protective

Geely Xingyue L

China zhejiang

GEELY

1

- Standard
- Super Light
  - Workmanship Geely Xingyue L subwoofer, Geely Xingyue L subwoofer

#### Geely Xingyue I subwoofer

Geely Xingyue L subwoofer has the following characteristics:

Advantages:

- 1. Powerful bass output: It can produce a deep and powerful bass effect, enhancing the atmosphere and shock of the music. 2. High-fidelity sound quality: restore the bass details in the music and provide clear and realistic sound.

- Features: 1. Large-size diaphragm: helps to produce stronger bass.
- 2. Unique protection design: prevent dust and water vapor from entering and extend the service life.
- Function:

1. Enrich the range of the sound in the car: make up for the lack of bass performance of the mid-treble speakers and make the sound of the whole sound system fuller and more balanced.