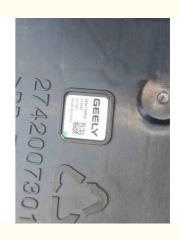

### Subwoofer Black Car Inerior Car Inside, Auto Car Standard/Protective

Geely Xingyue L

China zhejiang

GEELY

1

- Standard
- Super Light
  - Workmanship Geely Xingyue L subwoofer, Geely Xingyue L subwoofer

#### Geely Xingyue I subwoofer

Geely Xingyue L subwoofer has the following characteristics:

Advantages:

- 1. Powerful bass output: It can produce a deep and powerful bass effect, enhancing the atmosphere and shock of the music. 2. High-fidelity sound quality: restore the bass details in the music and provide clear and realistic sound.

- Features: 1. Large-size diaphragm: helps to produce stronger bass.
- 2. Unique protection design: prevent dust and water vapor from entering and extend the service life.
- Function:

1. Enrich the range of the sound in the car: make up for the lack of bass performance of the mid-treble speakers and make the sound of the whole sound system fuller and more balanced.