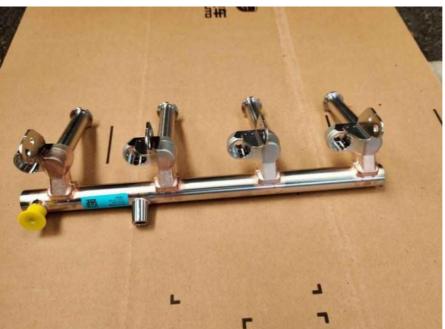

Geely Xingyue I's oil track /Fuel guide rail/Oil supply rack

The oil rail of Geely Xingyue L is an important part of its fuel injection system.

The main function of the oil rail is to store fuel and distribute the fuel evenly to each injector. It can maintain stable fuel pressure and ensure that the injector can accurately inject fuel, so as to achieve good combustion effect and power performance.

## • Durability: It can withstand long-term use and different working conditions.

| product name | Fuel guide rail/Oil supply rack |  |
|--------------|---------------------------------|--|
| Туре         | Auto Engine Parts               |  |
| Material     | Aluminum                        |  |
| Size         | Standard Size                   |  |
| Packing      | Request, Neutral Packing        |  |
| Quality      | High Performance                |  |