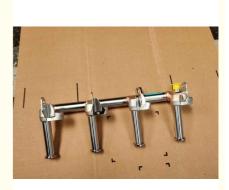

Geely Xingyue I's oil track /Fuel guide rail/Oil supply rack

The oil rail of Geely Xingyue L is an important part of its fuel injection system.

The main function of the oil rail is to store fuel and distribute the fuel evenly to each injector. It can maintain stable fuel pressure and ensure that the injector can accurately inject fuel, so as to achieve good combustion effect and power performance.

## • Durability: It can withstand long-term use and different working conditions.

| product name | Fuel guide rail/Oil supply rack |  |
|--------------|---------------------------------|--|
| Туре         | Auto Engine Parts               |  |
| Material     | Aluminum                        |  |
| Size         | Standard Size                   |  |
| Packing      | Request, Neutral Packing        |  |
| Quality      | High Performance                |  |