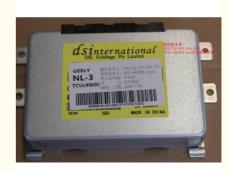

## **Product Specification**

Product Name: Transmission Control Module

• Color: Silver

Material: Aluminum Alloy
Type: Car Inerior,Set
Application: Car Inside,Auto Car
Package: Standard/Protective
Car Model: Geely Boyue

| Product name | transmission control module |
|--------------|-----------------------------|
| Color        | Silver                      |
| Material     | Aluminum Alloy              |
| Туре         | Car Inerior,Set             |
| Application  | Car Inside,Auto Car         |
| Package      | Standard/Protective         |
| Car model    | Geely Boyue                 |