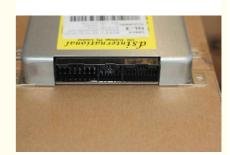

## **Product Specification**

Product Name: Transmission Control Module

• Color: Silver

Material: Aluminum Alloy
Type: Car Inerior,Set
Application: Car Inside,Auto Car
Package: Standard/Protective
Car Model: Geely Boyue

| Product name | transmission control module |
|--------------|-----------------------------|
| Color        | Silver                      |
| Material     | Aluminum Alloy              |
| Туре         | Car Inerior,Set             |
| Application  | Car Inside,Auto Car         |
| Package      | Standard/Protective         |
| Car model    | Geely Boyue                 |