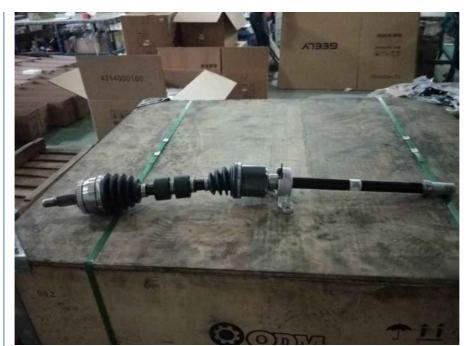

### Geely Boyue right front constant speed drive shaft assembly

Geely Boyue right front constant speed drive shaft assembly shows unparalleled advantages and important role with its exquisite technology, advanced technology, excellent quality and fine workmanship.

### Process:

Geely Boyue right front constant speed drive shaft assembly adopts a modern precision manufacturing process. The forging process of the shaft rod ensures the high strength and uniformity of the material, while the processing of the spline achieves accurate tooth shape and matching tolerance through high-precision numerical control equipment. The assembly process of the assembly strictly follows the standardized process, and each step is carefully debugged and tested to ensure the overall performance and reliability of the drive shaft.