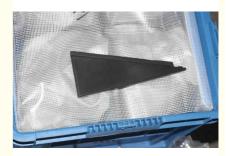

# Right Rear Door C Pillar Window Frame Replacement Auto Body Parts For Geely Boyue

# **Basic Information**

• Place of Origin: China zhajiang

• Brand Name: GEELY

• Model Number: 6070005100661

Minimum Order Quantity: 20

Price: RMB+22+PC
Packaging Details: carton packaging,
Delivery Time: 20-30Work days
Payment Terms: MoneyGram



# **Product Specification**

• Supply Ability:

Product Name: Right Rear Car Door And Window Frame C-

50000+PC+30day

pillar Decorative Panel

Size: Standard

• Type: Car Body Parts

Material: PlasticColor: Black

Packing: Carton,normalCar Make: Geely Boyue

Quality: Genuine Product, High Level

 Highlight: Right Rear c pillar window, Geely Boyue c pillar window,

replacement auto body parts C Pillar



# More Images



## **Product Description**

Geely Boyue right rear car door and window frame c-pillar decorative panel

Geely Boyue right rear car door and window frame C-pillar decorative board has shown excellent level in technology, quality, workmanship and other aspects, with significant advantages and important roles.

In terms of craftsmanship:

High-precision mold manufacturing is used to ensure that the size of the decorative board is accurate and the fit with the body is extremely high. The surface has been finely polished and treated, showing a smooth and delicate texture.

## Technical aspects:

Advanced injection molding technology is used to make the material of the decorative board have good toughness and strength. Special coating technology may also be used to enhance its