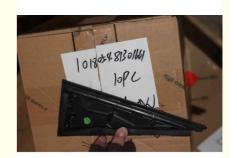

# Right Rear Door C Pillar Window Frame Replacement Auto Body Parts For Geely Boyue

# **Product Specification**

• Supply Ability:

Product Name: Right Rear Car Door And Window Frame C-

50000+PC+30day

pillar Decorative Panel

Size: Standard

• Type: Car Body Parts

Material: PlasticColor: Black

Packing: Carton,normalCar Make: Geely Boyue

Quality: Genuine Product, High Level

 Highlight: Right Rear c pillar window, Geely Boyue c pillar window,

replacement auto body parts C Pillar