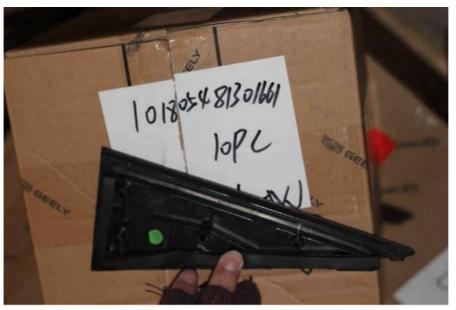

# Right Rear Door C Pillar Window Frame Replacement Auto Body Parts For Geely Boyue

# **Product Specification**

• Supply Ability:

Product Name: Right Rear Car Door And Window Frame C-

50000+PC+30day

pillar Decorative Panel

Size: Standard

• Type: Car Body Parts

Material: PlasticColor: Black

Packing: Carton,normalCar Make: Geely Boyue

Quality: Genuine Product, High Level

 Highlight: Right Rear c pillar window, Geely Boyue c pillar window,

replacement auto body parts C Pillar