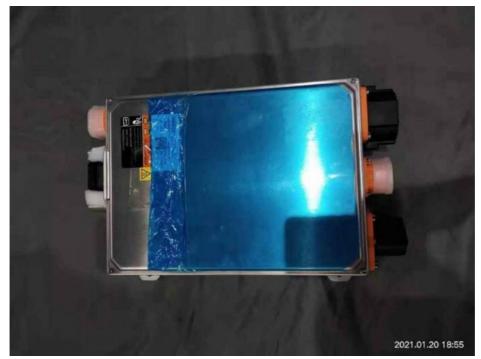

#### Geely Geometry A on-board charger

#### Workmanship:

- The internal wiring is neat and standardized, and the connection is firm and reliable, which effectively reduces the risk of failure.
- The appearance design is simple and generous, and the installation interface is accurately matched, which is convenient for installation and maintenance on the vehicle.