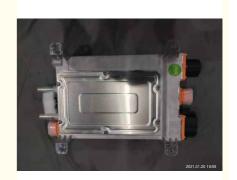

#### Geely Geometry A on-board charger

## Function:

- As the core component of the Geely Geometry A vehicle charging system, it converts the alternating current of the external power supply into direct current and charges the vehicle battery safely and stably.
- Optimize the charging process, ensure that the battery is properly managed and protected during the charging process, and improve the performance and life of the battery.