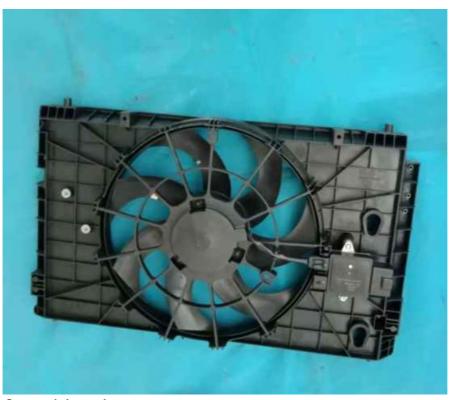

#### Geely Geometry A Cooling Fan

The relevant characteristics of Geely Geometry A cooling fan are as follows:

Process: The manufacturing process of the cooling fan is exquisite, and it has undergone strict production process and quality testing to ensure its stable and reliable performance.

Function: The main function is to provide cooling services for the driving motor and other components of Geely Geometry A. Through the rotation of the fan, the air flow is forced, the heat dissipation is accelerated, and key components such as the driving motor are prevented from overheating. This can ensure that the drive motor runs in an efficient and stable state, improve the performance and reliability of the vehicle, and extend the service life of related components. At the same time, effective cooling also helps to maintain the normal working temperature of the overall vehicle system and ensure the safety and stability of the vehicle.