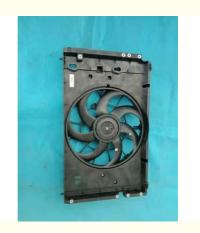

#### Geely Geometry A Cooling Fan

The relevant characteristics of Geely Geometry A cooling fan are as follows:

Process: The manufacturing process of the cooling fan is exquisite, and it has undergone strict production process and quality testing to ensure its stable and reliable performance.

Function: The main function is to provide cooling services for the driving motor and other components of Geely Geometry A. Through the rotation of the fan, the air flow is forced, the heat dissipation is accelerated, and key components such as the driving motor are prevented from overheating. This can ensure that the drive motor runs in an efficient and stable state, improve the performance and reliability of the vehicle, and extend the service life of related components. At the same time, effective cooling also helps to maintain the normal working temperature of the overall vehicle system and ensure the safety and stability of the vehicle.