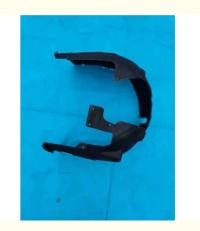

# Geely Geometry A plastic or rubber black wheel cover fender is used to block mud.

#### Geely Geometry A plastic or rubber black wheel cover fender is used to block mud.