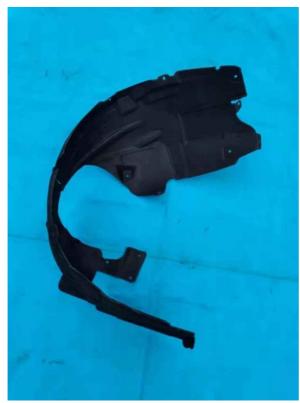

# Geely Geometry A plastic or rubber black wheel cover fender is used to block mud.

#### Geely Geometry A plastic or rubber black wheel cover fender is used to block mud.