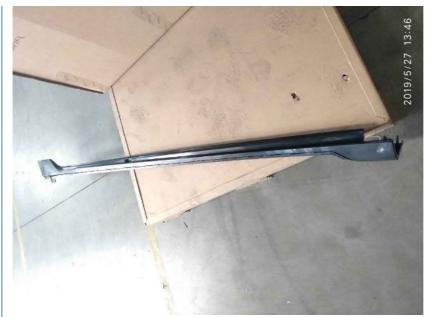

# Geely Geometry A black plastic and stainless steel can decorate the outer threshold of the vehicle.

#### Geely Geometry A black plastic and stainless steel can decorate the outer threshold of the vehicle.

#### Description:

I. Appearance and design

The decorative panel under the outer threshold of Geely Geometry A has smooth and natural lines, which are perfectly integrated with the body lines. Its unique design not only adds the overall beauty of the vehicle, but also shows the charm of fashion and dynamic.