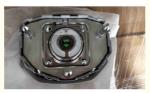

# Black White Nylon Steering Driver Seat Airbag Geely Geometry A

## **Basic Information**

Place of Origin: China zhajiangBrand Name: GEELY

• Model Number: 8031037200706

Minimum Order Quantity: 10

Price: RMB+1328+PC
Packaging Details: carton packaging,
Delivery Time: 20-30Work days
Payment Terms: MoneyGram
Supply Ability: 50000+PC+30day



## **Product Specification**

Product Name: Airbag

Color: Black And White

Material: Nylon

Package: Cartoon Packageing
 Car Make And Model: Geely Geometry A
 Application: Protect The Driver

• Quality: Good

Highlight: Nylon driver seat airbag,

Steering driver seat airbag, Nylon steering air bag



# More Images







### **Product Description**

## Geely Geometry A black and white nylon driver airbag to protect the driver

Description:

I. The first line of defense for security

The driver's airbag of Geely Geometry A is your loyal guardian during driving. It is always on standby, like a silent guard, ready to stand up in times of crisis.

II. Carefully designed and accurately protected

This airbag has been carefully designed, and its shape and unfolding method have been accurately calculated and simulated. When a collision occurs, it can quickly and accurately pop up in front of the driver, forming an effective buffer barrier to minimize the damage caused by the collision to your body.

III. High-quality materials, reliable guarantee

It is made of high-quality materials to ensure the stability a