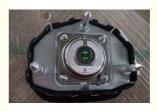

## **Product Specification**

Product Name: Airbag

Color: Black And White

Material: Nylon

Package: Cartoon Packageing
 Car Make And Model: Geely Geometry A
 Application: Protect The Driver

• Quality: Good

Highlight: Nylon driver seat airbag,

Steering driver seat airbag, Nylon steering air bag

## Geely Geometry A black and white nylon driver airbag to protect the driver

Description:

I. The first line of defense for security

The driver's airbag of Geely Geometry A is your loyal guardian during driving. It is always on standby, like a silent guard, ready to stand up in times of crisis.