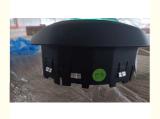

# Black White Nylon Steering Driver Seat Airbag Geely Geometry A

## **Basic Information**

Place of Origin: China zhajiangBrand Name: GEELY

• Model Number: 8031037200706

Minimum Order Quantity: 10

Price: RMB+1328+PC
Packaging Details: carton packaging,
Delivery Time: 20-30Work days
Payment Terms: MoneyGram
Supply Ability: 50000+PC+30day



## **Product Specification**

Product Name: Airbag

Color: Black And White

Material: Nylon

Package: Cartoon Packageing
 Car Make And Model: Geely Geometry A
 Application: Protect The Driver

• Quality: Good

Highlight: Nylon driver seat airbag,

Steering driver seat airbag, Nylon steering air bag



# More Images







### **Product Description**

## Geely Geometry A black and white nylon driver airbag to protect the driver

Description:

I. The first line of defense for security

The driver's airbag of Geely Geometry A is your loyal guardian during driving. It is always on standby, like a silent guard, ready to stand up in times of crisis.

II. Carefully designed and accurately protected

This airbag has been carefully designed, and its shape and unfolding method have been accurately calculated and simulated. When a collision occurs, it can quickly and accurately pop up in front of the driver, forming an effective buffer barrier to minimize the damage caused by the collision to your body.

III. High-quality materials, reliable guarantee

It is made of high-quality materials to ensure the stability