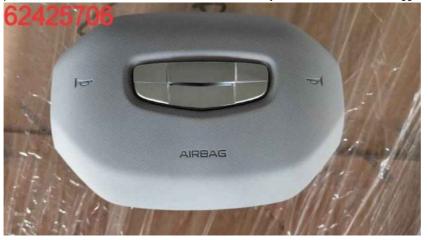

## **Product Specification**

Product Name: Airbag

Color: Black And White

Material: Nylon

Package: Cartoon Packageing
 Car Make And Model: Geely Geometry A
 Application: Protect The Driver

• Quality: Good

Highlight: Nylon driver seat airbag,

Steering driver seat airbag, Nylon steering air bag

## Geely Geometry A black and white nylon driver airbag to protect the driver

Description:

I. The first line of defense for security

The driver's airbag of Geely Geometry A is your loyal guardian during driving. It is always on standby, like a silent guard, ready to stand up in times of crisis.