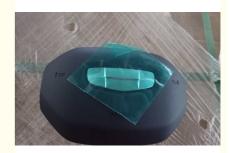

## **Product Specification**

Product Name: Airbag

Color: Black And White

Material: Nylon

Package: Cartoon Packageing
 Car Make And Model: Geely Geometry A
 Application: Protect The Driver

• Quality: Good

Highlight: Nylon driver seat airbag,

Steering driver seat airbag, Nylon steering air bag

## Geely Geometry A black and white nylon driver airbag to protect the driver

Description:

I. The first line of defense for security

The driver's airbag of Geely Geometry A is your loyal guardian during driving. It is always on standby, like a silent guard, ready to stand up in times of crisis.