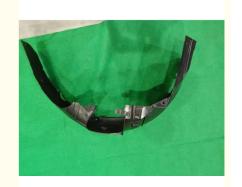

# Geely Binyue plastic black wheel cover fender that can block mud water

# **Product Specification**

Product Name: Wheel Cover Fender

• Size: OEM Standard Size, Standard

• Type: Car Body Parts

Material: Plastic Color: Black

Application: Block Mud WaterPacking: Carton,normal

Quality: Genuine Product, High Level
 Highlight: plastic black wheel cover fender,

Mud Water wheel cover fender, Geely Binyue wheel cover fender