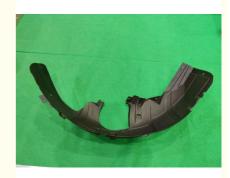

# Geely Binyue plastic black wheel cover fender that can block mud water

# **Product Specification**

Product Name: Wheel Cover Fender

• Size: OEM Standard Size, Standard

• Type: Car Body Parts

Material: Plastic Color: Black

Application: Block Mud WaterPacking: Carton,normal

Quality: Genuine Product, High Level
 Highlight: plastic black wheel cover fender,

Mud Water wheel cover fender, Geely Binyue wheel cover fender