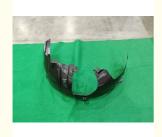

# Geely Binyue plastic black wheel cover fender that can block mud water

# **Product Specification**

Product Name: Wheel Cover Fender

• Size: OEM Standard Size, Standard

• Type: Car Body Parts

Material: Plastic Color: Black

Application: Block Mud WaterPacking: Carton,normal

Quality: Genuine Product, High Level
 Highlight: plastic black wheel cover fender,

Mud Water wheel cover fender, Geely Binyue wheel cover fender