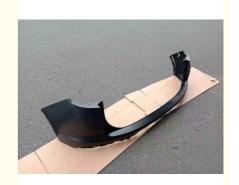

# **Product Specification**

Product Name: Rear Bumper

• Size: OEM Standard Size, Standard

• Type: Car Body Parts

Material: Plastic Color: Black

Packing: Carton,normalCar Make: Geely Binyue

 Quality: Genuine Product, High Level
 Highlight: Car Body Parts Plastic bumper, Car Body Parts bumper protectors, Plastic rear bumper protectors

### Specifications:

| Product name | rear bumper                 |
|--------------|-----------------------------|
| Size         | OEM Standard Size,Standard  |
| Туре         | Car Body Parts              |
| Material     | Plastic                     |
| Color        | Black                       |
| Packing      | Carton,normal               |
| Car make     | Geely Binyue                |
| Quality      | Genuine product, High Level |