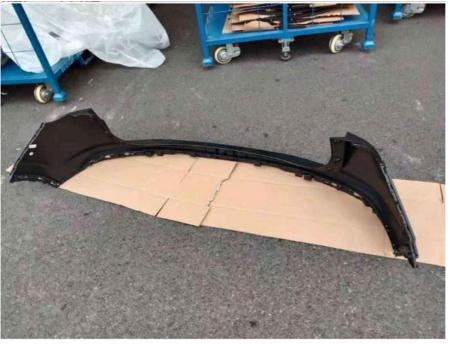

# **Product Specification**

Product Name: Rear Bumper

• Size: OEM Standard Size, Standard

• Type: Car Body Parts

Material: Plastic Color: Black

Packing: Carton,normalCar Make: Geely Binyue

 Quality: Genuine Product, High Level
 Highlight: Car Body Parts Plastic bumper, Car Body Parts bumper protectors, Plastic rear bumper protectors

### Specifications:

| Product name | rear bumper                 |
|--------------|-----------------------------|
| Size         | OEM Standard Size,Standard  |
| Туре         | Car Body Parts              |
| Material     | Plastic                     |
| Color        | Black                       |
| Packing      | Carton,normal               |
| Car make     | Geely Binyue                |
| Quality      | Genuine product, High Level |