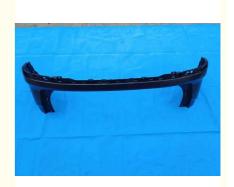

# **Product Specification**

Product Name: Rear Bumper

• Size: OEM Standard Size, Standard

• Type: Car Body Parts

Material: Plastic Color: Black

Packing: Carton,normalCar Make: Geely Binyue

 Quality: Genuine Product, High Level
 Highlight: Car Body Parts Plastic bumper, Car Body Parts bumper protectors, Plastic rear bumper protectors

### Specifications:

| Product name | rear bumper                 |
|--------------|-----------------------------|
| Size         | OEM Standard Size,Standard  |
| Туре         | Car Body Parts              |
| Material     | Plastic                     |
| Color        | Black                       |
| Packing      | Carton,normal               |
| Car make     | Geely Binyue                |
| Quality      | Genuine product, High Level |